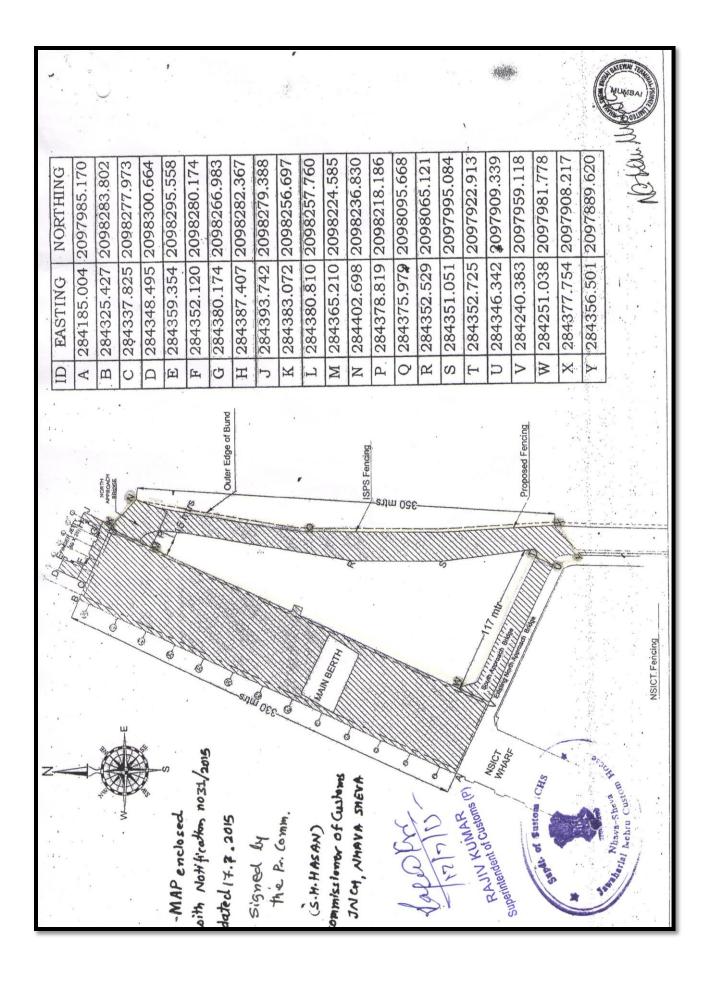

## Schedule -I

Area inside the Jawaharlal Nehru Port denoted by the points K-N-Q-X-Y-U-T-W-M-L-K in the map attached to this notification having co-ordinates as follows.

| Point Marked as | Easting    | Northing    |
|-----------------|------------|-------------|
| K               | 284383.072 | 2098256.697 |
| N               | 284402.698 | 2098236.830 |
| Q               | 284375.979 | 2098095.668 |
| X               | 284377.754 | 2097908.217 |
| Υ               | 284356.501 | 2097889.620 |
| U               | 284346.342 | 2097909.339 |
| Т               | 284352.725 | 2097922.913 |
| W               | 284251.038 | 2097981.778 |
| M               | 284365.210 | 2098224.585 |
| L               | 284380.810 | 3098257.760 |

Encl: Certified Map